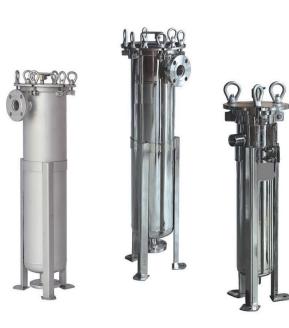

## **Industrial Filtration Housing Solutions**

**BFH** is the best choice for industrial, commercial & OEM applications that do not require a code stamp. The standard design is available with threaded or flanged connection.

## **Features Include**

- ✤ Adjustable Support Legs
- Material: SUS 304, SUS316L.
- ✤ Max. Design Working Pressure: 150 PSI.
- Polished or Sandblast External Surface.
- Flat Top with hinge joint & handle.