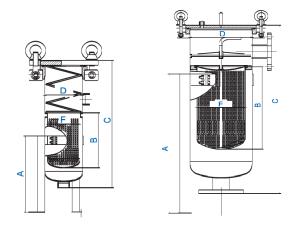

## **Specifications**

| Model | А    | В    | С    | D    | F    | In/Out    |
|-------|------|------|------|------|------|-----------|
|       | (mm) | (mm) | (mm) | (mm) | (mm) |           |
| BFH-1 | 500  | 380  | 720  | Ø219 | Ø170 | 1" – 3"   |
| BFH-2 | 700  | 720  | 1070 | Ø219 | Ø170 | 1" - 3"   |
| BFH-3 | 350  | 210  | 430  | Ø114 | Ø97  | 3/4" – 2" |
| BFH-4 | 500  | 340  | 580  | Ø114 | Ø97  | 3/4" - 2" |